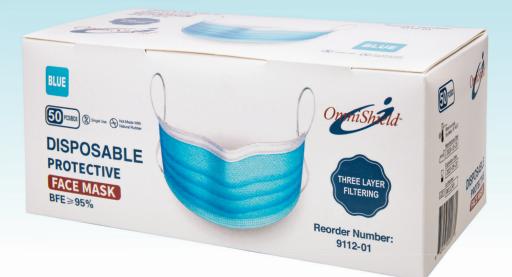

## OmniShield 9112-01

## **Blue Protective Face Mask**

Introducing the first in Omni's new series of PPE products, our Blue Disposable Protective Face Mask. The face mask is made from 100% non-woven polypropylene with three layer filtering and a BFE Rating of ≥ 95%. The adjustable nose piece, ear loops and mask pleating allows for ease of use, facial coverage and comfort for all users. OmniShield's Blue Disposable Protective Face Mask is non-sterile, single use only, not made with natural rubber latex.