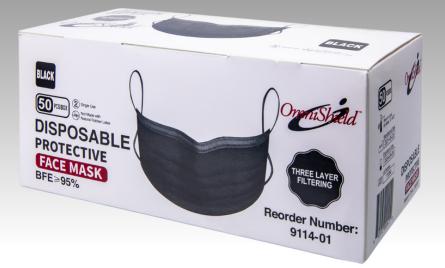

## **Black Protective Face Mask**

Introducing Omni's new Black Protective Face Mask! OmniShield's Black Disposable Protective Face Mask is another new addition to the ever-growing Omni PPE product line. The face mask is made from 100% non-woven polypropylene with three layer filtering and a BFE Rating of ≥ 95%. The adjustable nose piece, ear loops and mask pleating allows for ease of use, facial coverage and comfort for all users. OmniShield's Black Disposable Protective Face Mask is non-sterile, single use only, not made with natural rubber latex.

## **Features and Benefits:**

- Ear Loop Three Ply Filtering BFE  $\geq$  95% Metal Nose Strip
- Color: Black Not Made with Natural Rubber Latex Single Use Only

| Item Numbers              | Dimensions:<br>Outside Layer | Dimensions:<br>Inside Layer     | Length              | Width |                                                                                                                                                                                                                                                                                                                                                                                                                                                                                                                                                                                                                                                                                                                                                                                                                                                                                                                                                                                                                                                                                                                                                                                                                                                                                                                                                                                                                                                                                                                                                                                                                                                                                                                                                                                                                                                                                                                                                                                                                                                                                                                                |
|---------------------------|------------------------------|---------------------------------|---------------------|-------|--------------------------------------------------------------------------------------------------------------------------------------------------------------------------------------------------------------------------------------------------------------------------------------------------------------------------------------------------------------------------------------------------------------------------------------------------------------------------------------------------------------------------------------------------------------------------------------------------------------------------------------------------------------------------------------------------------------------------------------------------------------------------------------------------------------------------------------------------------------------------------------------------------------------------------------------------------------------------------------------------------------------------------------------------------------------------------------------------------------------------------------------------------------------------------------------------------------------------------------------------------------------------------------------------------------------------------------------------------------------------------------------------------------------------------------------------------------------------------------------------------------------------------------------------------------------------------------------------------------------------------------------------------------------------------------------------------------------------------------------------------------------------------------------------------------------------------------------------------------------------------------------------------------------------------------------------------------------------------------------------------------------------------------------------------------------------------------------------------------------------------|
| 9114-01                   | 25 g/m2                      | 16 g/m2                         | 175 mm              | 95 mm |                                                                                                                                                                                                                                                                                                                                                                                                                                                                                                                                                                                                                                                                                                                                                                                                                                                                                                                                                                                                                                                                                                                                                                                                                                                                                                                                                                                                                                                                                                                                                                                                                                                                                                                                                                                                                                                                                                                                                                                                                                                                                                                                |
|                           |                              |                                 | _                   | -     | I and a second s |
| Packaging                 | Packed/Box                   | Boxes/Case                      | *                   |       |                                                                                                                                                                                                                                                                                                                                                                                                                                                                                                                                                                                                                                                                                                                                                                                                                                                                                                                                                                                                                                                                                                                                                                                                                                                                                                                                                                                                                                                                                                                                                                                                                                                                                                                                                                                                                                                                                                                                                                                                                                                                                                                                |
|                           | 50 per box                   | 40 boxes/case<br>2,000 per case |                     |       |                                                                                                                                                                                                                                                                                                                                                                                                                                                                                                                                                                                                                                                                                                                                                                                                                                                                                                                                                                                                                                                                                                                                                                                                                                                                                                                                                                                                                                                                                                                                                                                                                                                                                                                                                                                                                                                                                                                                                                                                                                                                                                                                |
| *Case Weight: 18.7 Pour   |                              |                                 |                     |       |                                                                                                                                                                                                                                                                                                                                                                                                                                                                                                                                                                                                                                                                                                                                                                                                                                                                                                                                                                                                                                                                                                                                                                                                                                                                                                                                                                                                                                                                                                                                                                                                                                                                                                                                                                                                                                                                                                                                                                                                                                                                                                                                |
| Case Dimensions: 52 cr    | n x 39.5 cm x 34 cm          |                                 |                     |       | 54                                                                                                                                                                                                                                                                                                                                                                                                                                                                                                                                                                                                                                                                                                                                                                                                                                                                                                                                                                                                                                                                                                                                                                                                                                                                                                                                                                                                                                                                                                                                                                                                                                                                                                                                                                                                                                                                                                                                                                                                                                                                                                                             |
| C <sup>Omni Interna</sup> | Omni International Corp ♣    |                                 | e, Suite 1D<br>3110 |       |                                                                                                                                                                                                                                                                                                                                                                                                                                                                                                                                                                                                                                                                                                                                                                                                                                                                                                                                                                                                                                                                                                                                                                                                                                                                                                                                                                                                                                                                                                                                                                                                                                                                                                                                                                                                                                                                                                                                                                                                                                                                                                                                |
|                           |                              | 888-999-6664 • omni             | gloves.com          |       |                                                                                                                                                                                                                                                                                                                                                                                                                                                                                                                                                                                                                                                                                                                                                                                                                                                                                                                                                                                                                                                                                                                                                                                                                                                                                                                                                                                                                                                                                                                                                                                                                                                                                                                                                                                                                                                                                                                                                                                                                                                                                                                                |