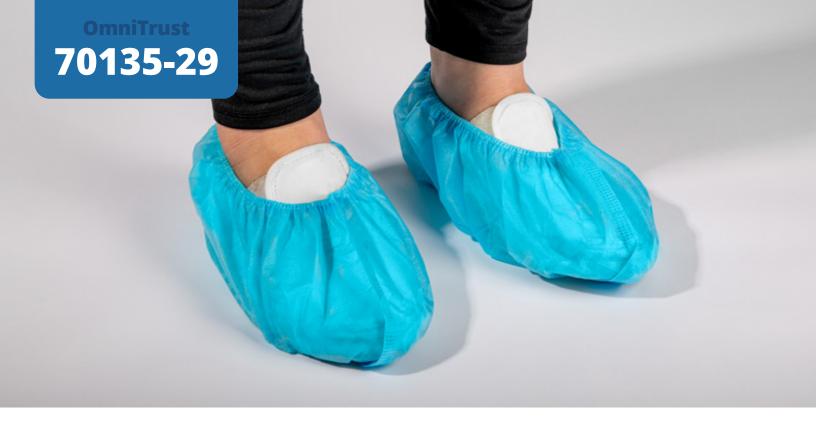

## **Non-Woven Shoe Covers**

Introducing Omni's new Non-Woven Shoe Covers. This product is part of Omni's new and expanding line of Personal Protective Equipment. The OmniTrust™ Non-Woven Shoe Covers are made with security in mind. Our shoe covers have a non-skid bottom providing for stable and secure use in addition to its full elastic to ensure proper wear-ability. Our OmniTrust™ Non-Woven Shoe Covers are one size fits all so it's the perfect product for everyone. The shoe covers are made of non-woven polypropylene making them strong and durable. Our OmniTrust™ Non-Woven Shoe Covers are non-sterile, single-use only items and are not intended to be used in a setting where high-level barrier protection is required.

## **Features & Benefits**

- Non-Skid
- Single Use
- One Size Fits Most

- Full Elastic
- Non-Sterile
- · Color: Blue

Disposable

| Packaging | Packed/Bag  | Bags/Case*                    |
|-----------|-------------|-------------------------------|
| 70135-29  | 100 per bag | 20 bags/case<br>2000 per case |