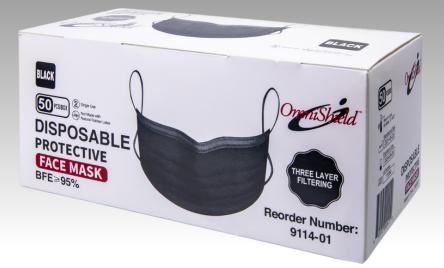

## **Black Protective Face Mask**

Introducing Omni's new Black Protective Face Mask! OmniShield's Black Disposable Protective Face Mask is another new addition to the ever-growing Omni PPE product line. The face mask is made from 100% non-woven polypropylene with three layer filtering and a BFE Rating of ≥ 95%. The adjustable nose piece, ear loops and mask pleating allows for ease of use, facial coverage and comfort for all users. OmniShield's Black Disposable Protective Face Mask is non-sterile, single use only, not made with natural rubber latex and is NOT designed for medical use.

## **Features and Benefits:**

- Ear Loop Three Ply Filtering BFE ≥ 95% Metal Nose Strip
- Color: Black Not Made with Natural Rubber Latex Single Use Only

| Item Numbers                     | Dimensions:<br>Outside Layer | Dimensions:<br>Inside Layer                          | Length      | Width |  |
|----------------------------------|------------------------------|------------------------------------------------------|-------------|-------|--|
| 9114-01                          | 25 g/m2                      | 16 g/m2                                              | 175 mm      | 95 mm |  |
|                                  | •                            | •                                                    | •           | •     |  |
| Packaging                        | Packed/Box                   | Boxes/Case                                           | <u>e</u> *  |       |  |
|                                  | 50 per box                   | 40 boxes/cas<br>2,000 per cas                        |             |       |  |
| *Case Weight: 18.7 Pour          | nds                          | 1                                                    |             |       |  |
| Case Dimensions: 52 cn           | n x 39.5 cm x 34 cm          |                                                      |             |       |  |
|                                  |                              |                                                      |             |       |  |
| Omni International Corp <b>∔</b> |                              | 35 Constitution Drive, Suite 1D<br>Bedford, NH 03110 |             |       |  |
|                                  |                              | 888-999-6664 • omn                                   | igloves.com |       |  |
|                                  |                              |                                                      |             |       |  |