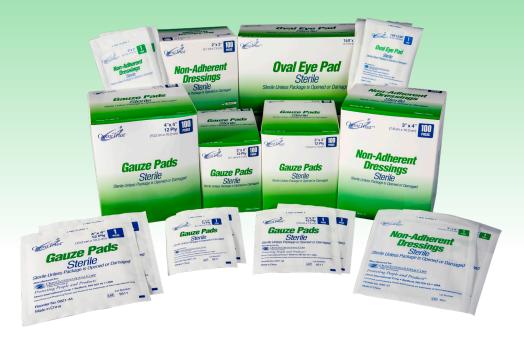

## **Sterile Pads**

OmniTrust Sterile Gauze Pads are made with 100% cotton gauze and individually wrapped 1 per package. For Non-Adherent Dressings, you will find the OmniTrust Sterile Non-Adherent Pad to be a very absorbent dressing, sterile and individually wrapped. OmniTrust Sterile Eye Pad contains a slightly thicker non-adherent pad making it a soft, comfortable absorbent eye dressing.

| Product                           | Omni Item # | Size           | Ply    | Pcs/Pouch<br>Package | Pieces/Box | Boxes/Carton |
|-----------------------------------|-------------|----------------|--------|----------------------|------------|--------------|
| Gauze Pads Sterile                | 9021-24     | 2 X 2"         | 12 Ply | 1                    | 100        | 24           |
|                                   | 9021-34     | 3 X 3"         | 12 Ply | 1                    | 100        | 24           |
|                                   | 9021-44     | 4 X 4"         | 12 Ply | 1                    | 100        | 12           |
|                                   |             |                |        |                      |            |              |
| Non-Adherent<br>Dressings Sterile | 9091-21     | 2 X 3"         | -      | 1                    | 100        | 12           |
|                                   | 9091-21     | 3 X 4"         | -      | 1                    | 100        | 12           |
|                                   |             |                |        |                      |            |              |
| Oval Eye Pad Sterile              | 9051-21     | 1 5/8 X 2 5/8" | -      | 1                    | 50         | 12           |